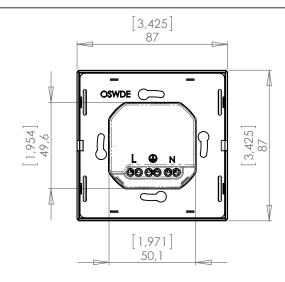

ial cabling.



#### **KEY FEATURES AND BENEFITS**

- Replaces any existing flush-mounted outlet
- Easy to install
- Settable backlight
- On-off switch, no need of unplugging the household appliance.
- Set smart features like GEO location, group control, automatic timers, weather control, and monitor your energy consumption
- Integrates directly with Google Home, Amazon Alexa, Siri Shortcuts and SmartThings
- Works manually with and without WiFi
- Free app and free use of cloud services



# **AVAILABLE COLORS**



\* The yield of the color depends on many factors, including the choice of material on which it is applied. For this iotty cannot guarantee that the products have a colour which completely correspond to how they appear on the site, or printed on the list.

# TECHNICAL DATA







**Product name** iotty Smart Outlet

Model OSWDE

Compliance

**IERAL** 

GEN



Manufacturer Designed by iotty srl in Italy,

Assembled in China

Product compatibility Wi-Fi 802.11 b/g/n/e/i,

Wi-Fi direct (P2P)

Radio Power20dBm maxWiFi versionWiFi 802.11

WiFi Can be turned off

Only works with 2.4GHz band

Input 220 Vac
Frequency 50 Hz
Current Max 16A
Stand by power <0.5W

Working temperature from 0°C to +40°C

Wires required Phase, neutral, ground

# ELECTRICAL CONNECTION SCHEME



# SUPPORTS

Install the iotty flush-mounted socket and control wirelessly your household appliances and electronics up to 16A.

# AUTOMATIONS



ECHANICA

#### **STATISTICS**

To keep energy consumption under control.



WI-FI. Turn on iotty device when your smartphone connects to a specific Wi-Fi (availa