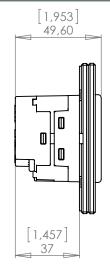

# TECHNICAL DATA

**Product name** iotty Smart Outlet

Model OSWDE

Compliance

**IERAL** 

GEN

Manufacturer Designed by iotty srl in Italy,

Assembled in China

Product compatibility Wi-Fi 802.11 b/g/n/e/i,

Wi-Fi direct (P2P)

Radio Power20dBm maxWiFi versionWiFi 802.11

WiFi Can be turned off

Only works with 2.4GHz band

Input 220 Vac
Frequency 50 Hz
Current Max 16A
Stand by power <0.5W

Working temperature from 0°C to +40°C

Wires required Phase, neutral, ground