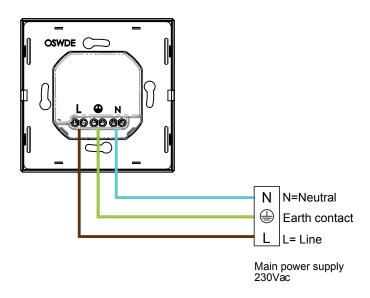

Working temperature from 0°C to +40°C

Wires required Phase, neutral, ground

# ELECTRICAL CONNECTION SCHEME