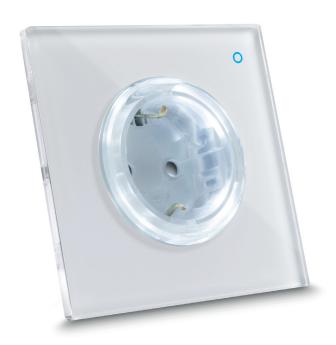

# GLASS TOUCH, BACKLIGHT AND MULTIFUNCTION

The iotty Smart Outlet use tempered glass touch screen technology and have an adjustable backlight. Combined with the ability to choose a variety of colours makes iotty a-state-of-the-art smart switch for your home or building.

The iotty Smart Outlet are the answer to the need for easy installation, flexibility, integration with the world's leading Smart Home assistants like Google Home, Amazon Echo, SmartThings and Siri Shortcuts. The iotty Smart Outlet connect directly to the Wi-Fi without the need of a Hub, central control unit or special cabling.

#### **KEY FEATURES AND BENEFITS**

- Replaces any existing flush-mounted outlet
- Easy to install
- Settable backlight
- On-off switch, no need of unplugging the household appliance.
- Set smart features like GEO location, group control, automatic timers, weather control, and monitor your energy consumption
- Integrates directly with Google Home, Amazon Alexa, Siri Shortcuts and SmartThings
- Works manually with and without WiFi
- Free app and free use of cloud services