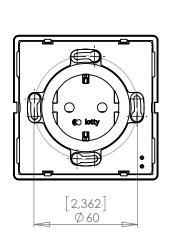

# TECHNICAL DATA

**Product name** iotty Smart Outlet

Model OSWDE

Compliance

**IERAL** 

GEN

Manufacturer Designed by iotty srl in Italy,

Assembled in China

Product compatibility Wi-Fi 802.11 b/g/n/e/i,

Wi-Fi direct (P2P)

Radio Power20dBm maxWiFi versionWiFi 802.11

WiFi Can be turned off

Only works with 2.4GHz band

Input 220 Vac
Frequency 50 Hz
Current Max 16A
Stand by power <0.5W

Working temperature from 0°C to +40°C

Wires required Phase, neutral, ground