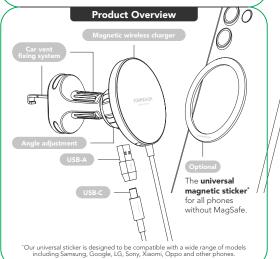

## Attaching to the Car Vent

### Plug, Adjust and Charge

Plug in

Plug the USB-C cable into power source.

Twist clockwise and counterclockwise for optimal angle up to 30° degrees.

Charge

Your phone holds magnetically. Simply snap your phone to the mount to charge.