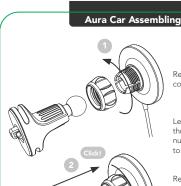

#### What's in the Box

Scan the QR-code for more product information or for other languages.

Remove the coupling nut

Lead the ball joint through the coupling nut and apply pressure to attach mount.

Re-attach the mount and coupling nut by tightening clockwise.

## Attaching to the Car Vent