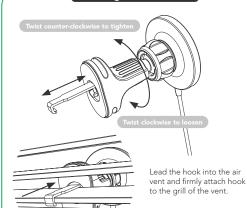

## Attaching to the Car Vent

### Plug, Adjust and Charge

Plug in

Plug the USB-C cable into power source.

Twist clockwise and counterclockwise for optimal angle up to 30° degrees.

Charge

Your phone holds magnetically. Simply snap your phone to the mount to charge.