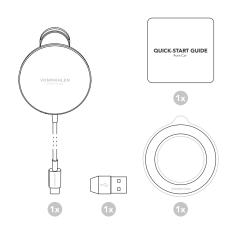

#### What's in the Box

Scan the QR-code for more product information or for other languages.

Remove the coupling nut

Lead the ball joint through the coupling nut and apply pressure to attach mount.

Re-attach the mount and coupling nut by tightening clockwise.