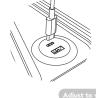

### Plug, Adjust and Charge

Plug in

Plug the USB-C cable into power source.

Twist clockwise and counterclockwise for optimal angle up to 30° degrees.

Charge

Your phone holds magnetically. Simply snap your phone to the mount to charge.