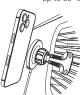

# **QUICK-START GUIDE**

Aura Car

#### What's in the Box





Scan the QR-code for more product information or for other languages.





Remove the coupling nut

Lead the ball joint through the coupling nut and apply pressure to attach mount.

Re-attach the mount and coupling nut by tightening clockwise.

## Attaching to the Car Vent



### Plug, Adjust and Charge



Plug in

Plug the USB-C cable into power source.



Twist clockwise and counterclockwise for optimal angle up to 30° degrees.



Charge

Your phone holds magnetically. Simply snap your phone to the mount to charge.

### Tech Specs

| Input USB-C              | 10W: 5V=2A<br>18W: 9V=2A<br>18W: 12V=1.5A |
|--------------------------|-------------------------------------------|
| Output                   | 5W, 7.5W, 10W, 15W (max.)                 |
| Charging Distance        | ≤5mm                                      |
| Optimal Room Temperature | 0°C - 25°C / 32°F - 77°F                  |
| Frequency Band           | 100 kHz - 205 kHz                         |
| Product Size             | L 57 × W 57 × H 83 mm                     |
| Weight                   | 87 g                                      |

We reserve the right to make changes without notice in the interest of technical progress.