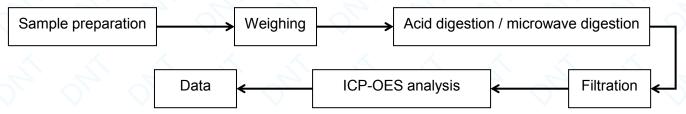

## **B. Chemical Test**

| Di Gilolilloai 100t                    |                                         |                       |         |           |  |
|----------------------------------------|-----------------------------------------|-----------------------|---------|-----------|--|
| Test Item(s)                           | Test Method                             | Analysis Equipment(s) | MDL     | Limit     |  |
| Lead (Pb)                              | IEC 62321-5:2013                        | ICP-OES               | 10mg/kg | 1000mg/kg |  |
| Cadmium (Cd)                           | IEC 62321-5:2013                        | ICP-OES               | 10mg/kg | 100mg/kg  |  |
| Mercury (Hg)                           | IEC<br>62321-4:2013+AMD1:2017           | ICP-OES               | 10mg/kg | 1000mg/kg |  |
| Hexavalent Chromium Cr(VI)             | IEC 62321-7-1:2015 & IEC 62321-7-2:2017 | UV-VIS                | 10mg/kg | 1000mg/kg |  |
| Polybrominated Biphenyls (PBBs)        | IEC 62321-6:2015                        | GC-MS                 | 10mg/kg | 1000mg/kg |  |
| Polybrominated Diphenyl Ethers (PBDEs) | IEC 62321-6:2015                        | GC-MS                 | 10mg/kg | 1000mg/kg |  |
| Dibutyl Phthalate                      | IEC 62321-8:2017                        | GC-MS                 | 30mg/kg | 1000mg/kg |  |
| Benzylbutyl Phthalate                  | IEC 62321-8:2017                        | GC-MS                 | 30mg/kg | 1000mg/kg |  |
| Bis-(2-ethylhexyl)Phthalate            | IEC 62321-8:2017                        | GC-MS                 | 30mg/kg | 1000mg/kg |  |
| Diisobutyl phthalate                   | IEC 62321-8:2017                        | GC-MS                 | 30mg/kg | 1000mg/kg |  |