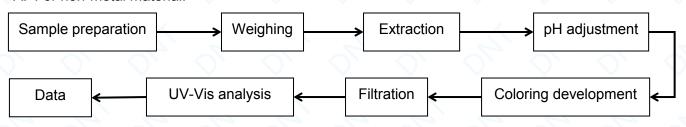

## **B. Chemical Test**

| Di Gilolilloai 100t                    |                                         |                       |         |           |  |
|----------------------------------------|-----------------------------------------|-----------------------|---------|-----------|--|
| Test Item(s)                           | Test Method                             | Analysis Equipment(s) | MDL     | Limit     |  |
| Lead (Pb)                              | IEC 62321-5:2013                        | ICP-OES               | 10mg/kg | 1000mg/kg |  |
| Cadmium (Cd)                           | IEC 62321-5:2013                        | ICP-OES               | 10mg/kg | 100mg/kg  |  |
| Mercury (Hg)                           | IEC<br>62321-4:2013+AMD1:2017           | ICP-OES               | 10mg/kg | 1000mg/kg |  |
| Hexavalent Chromium Cr(VI)             | IEC 62321-7-1:2015 & IEC 62321-7-2:2017 | UV-VIS                | 10mg/kg | 1000mg/kg |  |
| Polybrominated Biphenyls (PBBs)        | IEC 62321-6:2015                        | GC-MS                 | 10mg/kg | 1000mg/kg |  |
| Polybrominated Diphenyl Ethers (PBDEs) | IEC 62321-6:2015                        | GC-MS                 | 10mg/kg | 1000mg/kg |  |
| Dibutyl Phthalate                      | IEC 62321-8:2017                        | GC-MS                 | 30mg/kg | 1000mg/kg |  |
| Benzylbutyl Phthalate                  | IEC 62321-8:2017                        | GC-MS                 | 30mg/kg | 1000mg/kg |  |
| Bis-(2-ethylhexyl)Phthalate            | IEC 62321-8:2017                        | GC-MS                 | 30mg/kg | 1000mg/kg |  |
| Diisobutyl phthalate                   | IEC 62321-8:2017                        | GC-MS                 | 30mg/kg | 1000mg/kg |  |