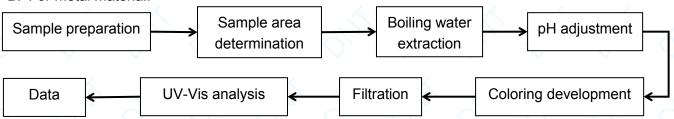

## **B. Chemical Test**

| Di Gilolilloai 100t                    |                                         |                       |         |           |  |
|----------------------------------------|-----------------------------------------|-----------------------|---------|-----------|--|
| Test Item(s)                           | Test Method                             | Analysis Equipment(s) | MDL     | Limit     |  |
| Lead (Pb)                              | IEC 62321-5:2013                        | ICP-OES               | 10mg/kg | 1000mg/kg |  |
| Cadmium (Cd)                           | IEC 62321-5:2013                        | ICP-OES               | 10mg/kg | 100mg/kg  |  |
| Mercury (Hg)                           | IEC<br>62321-4:2013+AMD1:2017           | ICP-OES               | 10mg/kg | 1000mg/kg |  |
| Hexavalent Chromium Cr(VI)             | IEC 62321-7-1:2015 & IEC 62321-7-2:2017 | UV-VIS                | 10mg/kg | 1000mg/kg |  |
| Polybrominated Biphenyls (PBBs)        | IEC 62321-6:2015                        | GC-MS                 | 10mg/kg | 1000mg/kg |  |
| Polybrominated Diphenyl Ethers (PBDEs) | IEC 62321-6:2015                        | GC-MS                 | 10mg/kg | 1000mg/kg |  |
| Dibutyl Phthalate                      | IEC 62321-8:2017                        | GC-MS                 | 30mg/kg | 1000mg/kg |  |
| Benzylbutyl Phthalate                  | IEC 62321-8:2017                        | GC-MS                 | 30mg/kg | 1000mg/kg |  |
| Bis-(2-ethylhexyl)Phthalate            | IEC 62321-8:2017                        | GC-MS                 | 30mg/kg | 1000mg/kg |  |
| Diisobutyl phthalate                   | IEC 62321-8:2017                        | GC-MS                 | 30mg/kg | 1000mg/kg |  |