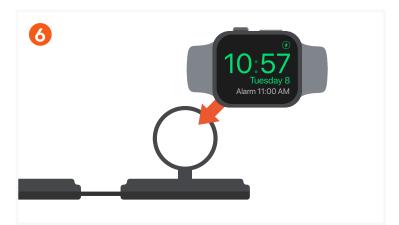

**Place the Apple Watch on the watch module to begin charging.** Provides 5W charging for Apple Watch Ultra and Ultra 2. Fast charging supported on Apple Watch Series 7, 8, 9, and 10.

Connect the included USB-C charging cable to a power adapter (not included).

A minimum 30W power adapter is required for optimal performance.

Place a compatible phone on the Qi2 charging pad to begin charging.

Supports 15W wireless charging.

Flip the watch module up to enable Nightstand Mode.