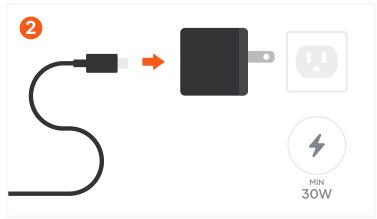

**Place the Apple Watch on the watch module to begin charging.** Provides 5W charging for Apple Watch Ultra and Ultra 2. Fast charging supported on Apple Watch Series 7, 8, 9, and 10.

Connect the included USB-C charging cable to a power adapter (not included).