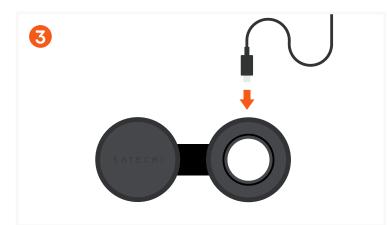

**Place the Apple Watch on the watch module to begin charging.** Provides 5W charging for Apple Watch Ultra and Ultra 2. Fast charging supported on Apple Watch Series 7, 8, 9, and 10.

Connect the included USB-C charging cable to a power adapter (not included).

A minimum 30W power adapter is required for optimal performance.

Place a compatible phone on the Qi2 charging pad to begin charging.

Supports 15W wireless charging.

Flip the watch module up to enable Nightstand Mode.