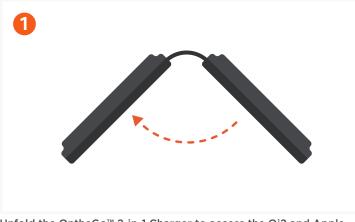

## ONTHEGO<sup>™</sup> 2-IN-1 CHARGER

SKU: ST-QTG21K / ST-QTG21W / ST-QTG21R

Unfold the OntheGo<sup>™</sup> 2-in-1 Charger to access the Qi2 and Apple Watch magnetic wireless charging modules.

Plug the USB-C charging cable into the USB-C port on the rear of the charger.