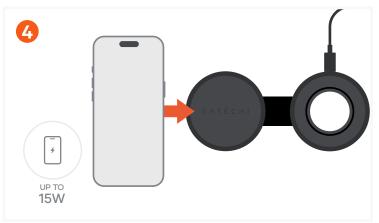

A minimum 30W power adapter is required for optimal performance.

Place a compatible phone on the Qi2 charging pad to begin charging.

Supports 15W wireless charging.

Flip the watch module up to enable Nightstand Mode.