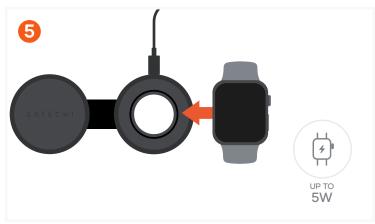

## ONTHEGO<sup>™</sup> 2-IN-1 CHARGER

SKU: ST-QTG21K / ST-QTG21W / ST-QTG21R

Unfold the OntheGo<sup>™</sup> 2-in-1 Charger to access the Qi2 and Apple Watch magnetic wireless charging modules.

Plug the USB-C charging cable into the USB-C port on the rear of the charger.