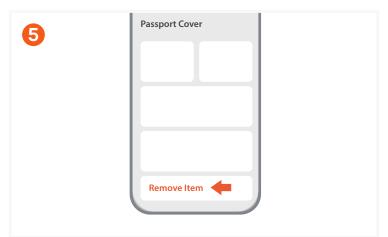

To power off the Passport Cover, quickly press power button 2 times, then long-press for at least 5 seconds until you hear two beeps.

When device is powered off, you cannot track its location.

To remove the Passport Cover, open the Find My app, tap the Passport Cover under **Items**, tap **Remove Item**, tap **Remove**, and confirm to remove.