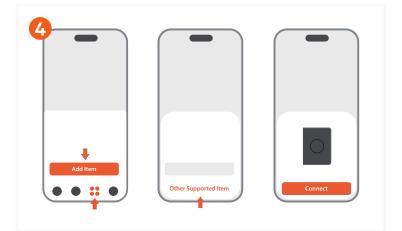

To pair the Passport Cover, open the Find My app, tap **Add Item** under **Items**, and tap **Other Supported Item**. Once "Satechi Passport Cover" is detected, tap **Connect**.

Do not leave the app while pairing the device.