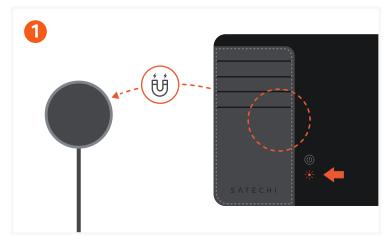

## VEGAN-LEATHER PASSPORT COVER WITH FINDMY

Charge the Passport Cover with a wireless charger (not included). The status light will be orange while charging and green when fully charged.

It is recommended to charge once every three months.