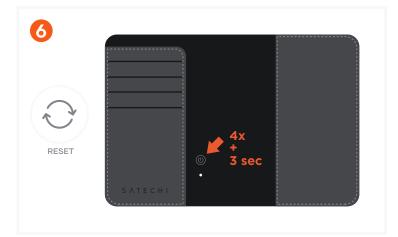

To factory reset the Passport Cover, quickly press the power button 4 times, then long-press for at least 3 seconds. You will hear a confirmation sound, indicating that the factory reset is complete.