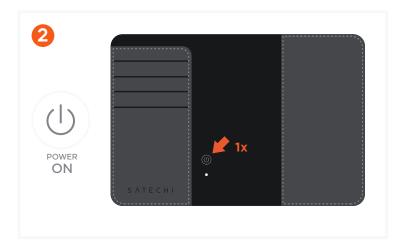

To power off the Passport Cover, quickly press power button 2 times, then long-press for at least 5 seconds until you hear two beeps.

When device is powered off, you cannot track its location.

To remove the Passport Cover, open the Find My app, tap the Passport Cover under **Items**, tap **Remove Item**, tap **Remove**, and confirm to remove.