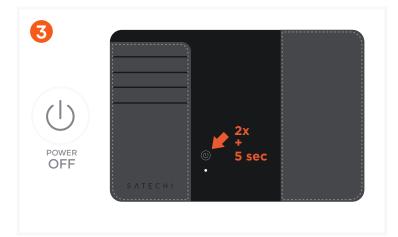

If unable to pair with a new device, a factory reset must be done.

To power on the Passport Cover, press the power button once. It will beep to indicate it is on.

If not paired within 10 minutes, it will beep and automatically power off.